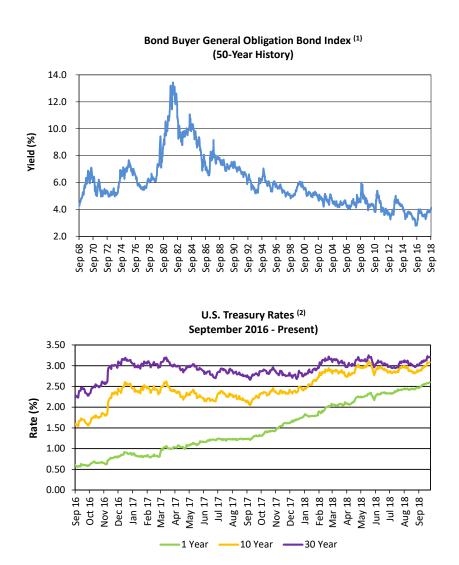

| В3           | B-          | B-          |                                   |
| Non-investment grade | Caa1 & below | CCC+& below | CCC & below | Extremely speculative/<br>Default |

<sup>(2)</sup> Source: San Bernardino County Auditor-Controller.

#### **Market Update**

Long-term municipal bond interest rates have experienced significant volatility, but still remain near historic lows. Short-term interest rates, however, have spiked as a result of Federal Reserve policies. The charts below demonstrate these two points. 2018 bond issuance volume is expected to be 20% - 25% lower in the aftermath of i) the significant issuance amounts in Q4 of 2017, and ii) the elimination of tax-exempt advanced refundings and tax credit bonds under the Tax Cuts and Jobs Act (as described below).



#### **Refunding Opportunities**

The District does not currently have any GO bond refinancing opportunities which produce debt service savings. The District does have a COP refinancing opportunity for the Refunding COP 2005 Series A, which produces approximately \$64,000 in debt service savings over the life of the COPs which is equal to 1.67% present value savings <sup>(3)</sup>. The District's estimated present value savings is currently below the industry benchmark of 3%. The refinancing opportunity will continue to be monitored.

- (1) Index reflects average yield to maturity of 20 general obligation bonds with 20-year maturities rated 'Aa2' by Moody's Investors Service and 'AA' by Standard and Poor's. Source: The Bond Buyer & Bloomberg.
- (2) Source: U.S. Department of the Treasury