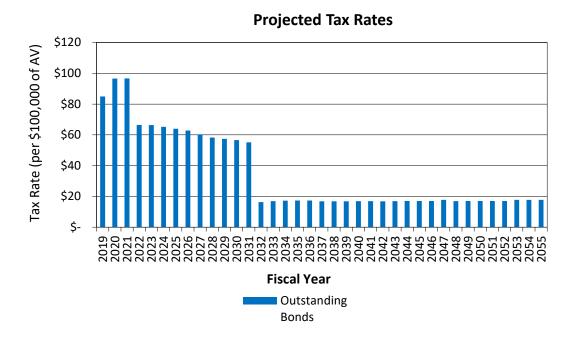

|
| Total                                                           |                  |                  | \$<br>35,515,000   | \$  | 7,705,000                            |

Certificates of Participation ("COP")

### **Actual & Projected Tax Rates**

The District's bond tax rate the 2018-19 fiscal year was 0.0849% or \$84.90 per \$100,000 of assessed valuation.

The District's projected tax rates are shown below. They are based on the following assumptions:

- Annual assessed value growth:
  - o Preliminary 2018-19 AV: \$27,772,817,643
  - o 2019-20: 3.00%
  - o 2021-30: 4.00%
  - o Thereafter: 4.50%
- 8% secured and unsecured tax delinquency per San Bernardino County Auditor-Controller
- No supplemental tax collections (which typically lower the annual tax rate)



#### **Bonding Capacity**

Bonding capacity is a statutory limit on the amount of general obligation bonds that can be issued at any given time. The District is also limited by the amount of bond authorization approved by voters. Bonding capacity is based on:

- Current assessed value multiplied by 2.50% statutory debt limit factor
- Less: outstanding general obligation bonds

# **Estimated Current Bonding Capacity** (1)

| 2018-19 Preliminary Total AV (2)     | \$ 2 | 7,772,817,643 |
|--------------------------------------|------|---------------|
| Statutory Debt Limit Factor          | Х    | 2.50%         |
| Bonding Capacity                     |      | 694,320,441   |
| Outstanding General Obligation Bonds |      | (318,985,000) |
| Available Bonding Capacity           | \$   | 375,